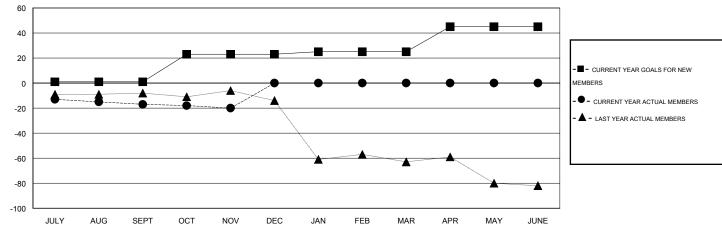

#### GOALS AND ACTUAL MEMBERS CUMULATIVE

| DROPPED CLUBS: 0  DROPPED MEMBERS |     | 11 CLUBS OF 30 ADDED 1 OR MORE NEW MEMBERS | GENDER DISTRIBU  MALE  FEMALE         | TION<br>373 (65.90%)<br>193 (34.10%) |           |
|-----------------------------------|-----|--------------------------------------------|---------------------------------------|--------------------------------------|-----------|
| DECEASED CLUB CANCELLED           | 4 0 | CLICK HERE FOR HEALTH ASSESSMENT DATA      | FAMILY UNIT MEMBERS HEAD OF HOUSEHOLD |                                      | 113<br>54 |
| OTHER TOTAL                       | 43  |                                            | NON-HEAD OF HOUSEHOLD                 | D                                    | 59        |